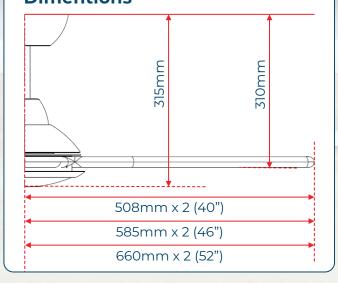

# SPECIFICATION

Fan Size : 40"/ 46"/ 52"

Motor : DC Motor

Colour Range : Matt White / Matt Black / ORK Wood

No of Blades : 3 Blades

Blade Material : ABS

Speed : 6 Selections

Remote Control : Radio Frequency