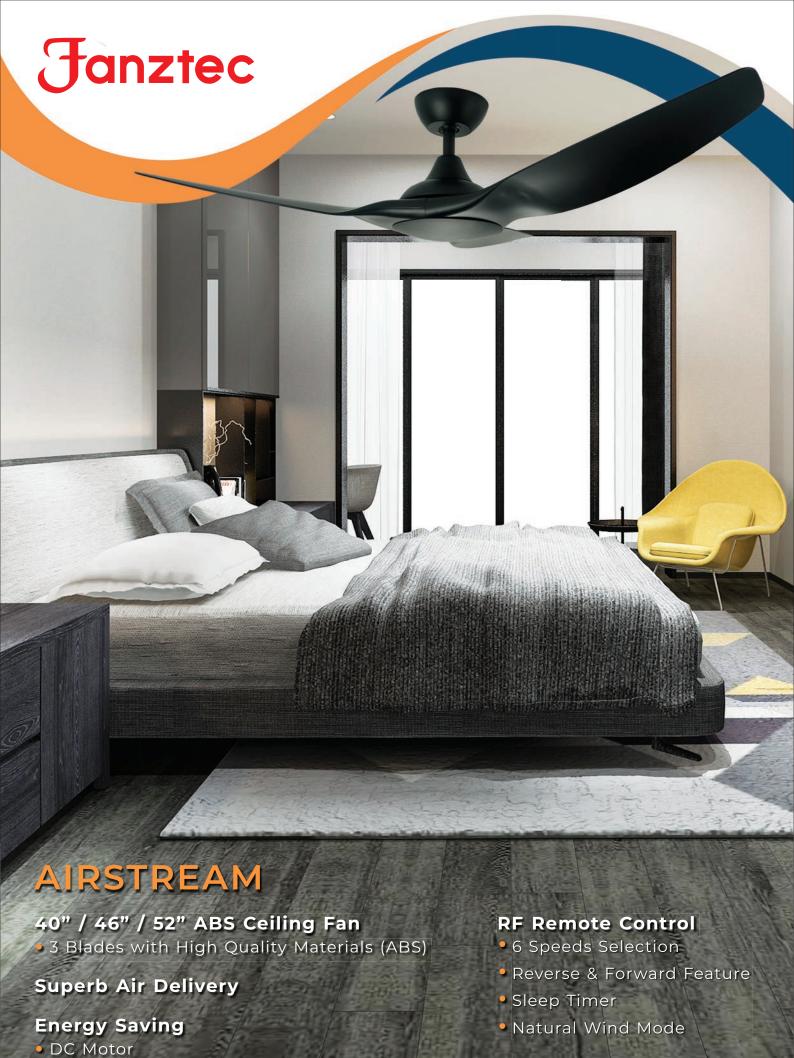

# SPECIFICATION

Fan Size : 40"/ 46"/ 52"

Motor : DC Motor

Colour Range : Matt White / Matt Black / ORK Wood

No of Blades : 3 Blades

Blade Material : ABS

Speed : 6 Selections

Remote Control : Radio Frequency

Timer : 1 hr/ 2 hr/ 4 hr/ 8 hr

Reversal : Yes